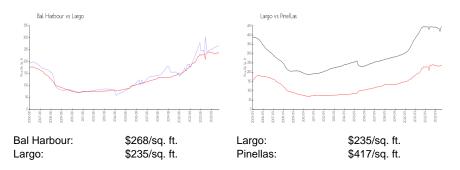

#### **Inventory for Sale**

| Bal Harbour | 1% |
|-------------|----|
| Largo       | 2% |
| Pinellas    | 3% |