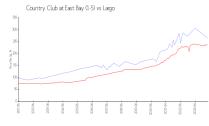

#### **Market Information**

Country Club at East \$265/sq. ft.

Bay (1-5):

Largo: \$235/sq. ft.

Largo: \$235/sq. ft.

Pinellas: \$417/sq. ft.

Largo vs Pinellas