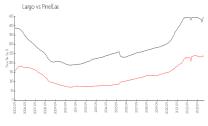

### **Market Information**

. Largo: \$235/sq. ft.

Largo: Pinellas: \$235/sq. ft. \$417/sq. ft.