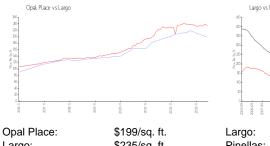

### **Market Information**

. Largo: \$235/sq. ft.

Largo: Pinellas: \$235/sq. ft. \$417/sq. ft.