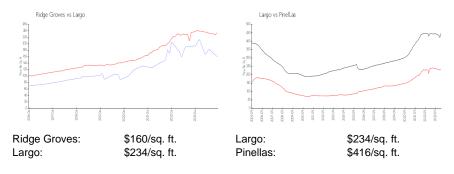

## **Market Information**

## Inventory for Sale

| Ridge Groves | 1% |
|--------------|----|
| Largo        | 2% |
| Pinellas     | 3% |

### Avg. Time to Close Over Last 12 Months

| Ridge Groves | 10 days |
|--------------|---------|
| Largo        | 46 days |
| Pinellas     | 60 days |