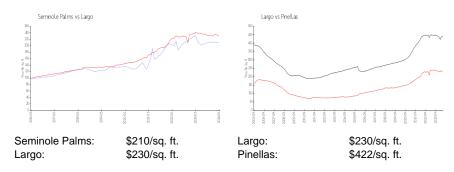

# **Seminole Palms**

8741-8768 Abbey Ln, Largo, FL, Pinellas 33771

# **Building Information**

| Number of units:                         | 112 |
|------------------------------------------|-----|
| Number of active listings for rent:      | 1   |
| Number of active listings for sale:      | 1   |
| Building inventory for sale:             | 0%  |
| Number of sales over the last 12 months: | 3   |
| Number of sales over the last 6 months:  | 0   |
| Number of sales over the last 3 months:  | 0   |



Built in 2004 - 112 units - 2 floors

### **Market Information**



# **Inventory for Sale**

| Seminole Palms | 0% |
|----------------|----|
| Largo          | 2% |
| Pinellas       | 3% |

# Avg. Time to Close Over Last 12 Months

| Seminole Palms | 20 days |
|----------------|---------|
| Largo          | 57 days |
| Pinellas       | 66 days |