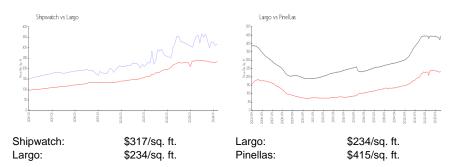

# **Shipwatch**

11500-11730 Shipwatch Dr, Largo, FL, Pinellas 33774

### **Building Information**

Number of units:404Number of active listings for rent:0Number of active listings for sale:15Building inventory for sale:3%Number of sales over the last 12 months:20Number of sales over the last 6 months:11Number of sales over the last 3 months:5

Shipwatch Homeowners Association 11900 Shipwatch Dr Largo, FL 33774 (727) 595-9300 https://www.shipwatchyachtandtennisclub.com/

Built in 1984/1994 - 404 units - 8 floors

### **Market Information**



### **Inventory for Sale**

| Shipwatch | 3% |
|-----------|----|
| Largo     | 2% |
| Pinellas  | 3% |

## Avg. Time to Close Over Last 12 Months

Shipwatch 89 days Largo 45 days Pinellas 60 days