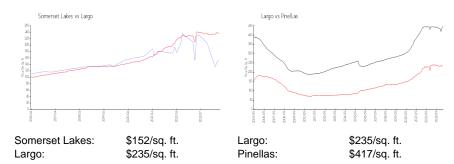

# **Somerset Lakes**

8205-8361 118 Ave, Largo, FL, Pinellas 33773

## **Building Information**

Number of units: 111
Number of active listings for rent: 0
Number of active listings for sale: 0
Building inventory for sale:

Number of sales over the last 12 months: 8%% Number of sales over the last 6 months: 0 Number of sales over the last 3 months: 0

Somerset Lake Estates Homeowners Association, Inc 11820 85th Street Largo, FL 33773 Phone: (727) 559-1912



Built in 1998/2010 - 111 units - 2 floors

### **Market Information**



## **Inventory for Sale**

Somerset Lakes Largo 0%%

Pinellas

## Avg. Time to Close Over Last 12 Months

Somerset Lakes 8 days Largo 45 days Pinellas 60 days