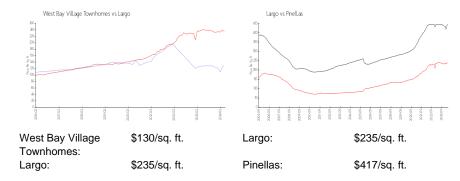

# **West Bay Village Townhomes**

210-390 Cleveland Ave, Largo, FL, Pinellas 33770

#### **Building Information**

Number of units: 54
Number of active listings for rent: 0
Number of active listings for sale: 0

Building inventory for sale:

Number of sales over the last 12 months: 0%%
Number of sales over the last 6 months: 0
Number of sales over the last 3 months: 0



Built in 2004 - 54 units - 2 floors

#### **Market Information**



### **Inventory for Sale**

West Bay Village Townhomes Largo 0%%

Pinellas

## Avg. Time to Close Over Last 12 Months

West Bay Village Townhomes 6 days Largo 46 days Pinellas 60 days