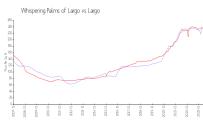

### **Market Information**

Whispering Palms of \$237/sq. ft.

Largo:

Largo: \$235/sq. ft.

Largo: \$235/sq. ft.

Pinellas: \$417/sq. ft.