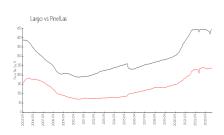

### **Market Information**

Whispering Palms of \$237/sq. ft.

Largo:

Largo: \$235/sq. ft.

Largo: \$235/sq. ft.

Pinellas: \$417/sq. ft.