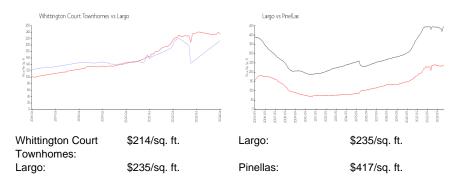

# Whittington Court Townhomes

10446-12963 Whittington Ct, Largo, FL, Pinellas 33773

#### **Building Information**

| Number of units:                         | 107 |
|------------------------------------------|-----|
| Number of active listings for rent:      | 2   |
| Number of active listings for sale:      | 3   |
| Building inventory for sale:             | 2%  |
| Number of sales over the last 12 months: | 1   |
| Number of sales over the last 6 months:  | 1   |
| Number of sales over the last 3 months:  | 0   |
|                                          |     |

Whittington Court Town Homes Association Inc 12775 Seminole Boulevard Largo, FL 33778 Phone: (727) 585-3013



Built in 2007/2014 - 107 units - 2 floors

### **Market Information**



## Inventory for Sale

| Whittington Court Townhomes | 2% |
|-----------------------------|----|
| Largo                       | 2% |
| Pinellas                    | 3% |

#### Avg. Time to Close Over Last 12 Months

| Whittington Court Townhomes | 26 days |
|-----------------------------|---------|
| Largo                       | 46 days |
| Pinellas                    | 60 days |