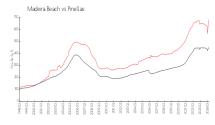

### **Market Information**

Beach Place: \$759/sq. ft. Madeira Beach: \$680/sq. ft. Madeira Beach: \$680/sq. ft. Pinellas: \$419/sq. ft.