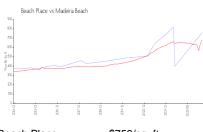

### **Market Information**

Beach Place: \$759/sq. ft. Madeira Beach: \$680/sq. ft. Madeira Beach: \$680/sq. ft. Pinellas: \$419/sq. ft.