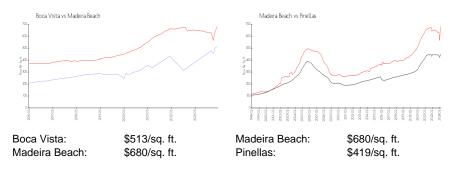

#### **Market Information**

## **Inventory for Sale**

| Boca Vista    | 2% |
|---------------|----|
| Madeira Beach | 3% |
| Pinellas      | 3% |

### Avg. Time to Close Over Last 12 Months

| Boca Vista    | 88 days |
|---------------|---------|
| Madeira Beach | 65 days |
| Pinellas      | 62 days |