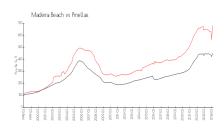

#### **Market Information**

Madeira Bay Resort II: \$661/sq. ft. Madeira Beach: \$680/sq. ft.

Madeira Beach: \$680/sq. ft. Pinellas: \$419/sq. ft.