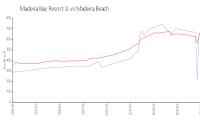

#### **Market Information**

Madeira Bay Resort II: \$661/sq. ft. Madeira Beach: \$680/sq. ft.

Madeira Beach: \$680/sq. ft. Pinellas: \$419/sq. ft.