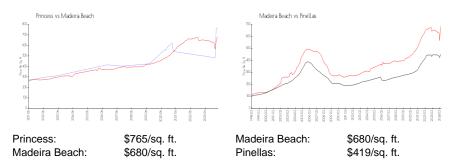

# Princess

13398 Gulf Ln, Madeira Beach, FL, Pinellas 33708

#### **Building Information**

| Number of units:6Number of active listings for rent:0Number of active listings for sale:0Building inventory for sale:0 |    |
|------------------------------------------------------------------------------------------------------------------------|----|
|                                                                                                                        | %% |

Princess Condominum Association Address: 13398 Gulf Ln, Madeira Beach, FL 33708 Phone:(727) 391-2717



Built in 2002 - 6 units - 3 floors

## **Market Information**



## Inventory for Sale

Princess Madeira Beach 0%%

Pinellas

#### Avg. Time to Close Over Last 12 Months

| Princess      | 24 days |
|---------------|---------|
| Madeira Beach | 65 days |
| Pinellas      | 62 days |