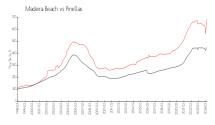

### **Market Information**

Sereno: \$880/sq. ft. Madeira Beach: \$680/sq. ft. Madeira Beach: \$680/sq. ft. Pinellas: \$419/sq. ft.