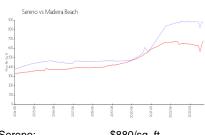

### **Market Information**

Sereno: \$880/sq. ft. Madeira Beach: \$680/sq. ft. Madeira Beach: \$680/sq. ft. Pinellas: \$419/sq. ft.