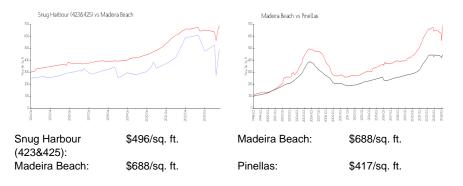

# Snug Harbour (423&425)

423 150 Ave, Madeira Beach, FL, Pinellas 33708

## **Building Information**

| Number of units:                         | 48 |
|------------------------------------------|----|
| Number of active listings for rent:      | 0  |
| Number of active listings for sale:      | 2  |
| Building inventory for sale:             | 4% |
| Number of sales over the last 12 months: | 1  |
| Number of sales over the last 6 months:  | 0  |
| Number of sales over the last 3 months:  | 0  |

Snug Harbour Condo Assn Inc 423 150th Avenue Building C Madeira Beach, FL 33708 Phone: (727) 573-9300



Built in 2003 - 48 units - 5 floors

#### **Market Information**



# **Inventory for Sale**

| Snug Harbour (423&425) | 4% |
|------------------------|----|
| Madeira Beach          | 3% |
| Pinellas               | 3% |

## Avg. Time to Close Over Last 12 Months

| Snug Harbour (423&425) | 0 days  |
|------------------------|---------|
| Madeira Beach          | 61 days |
| Pinellas               | 60 days |