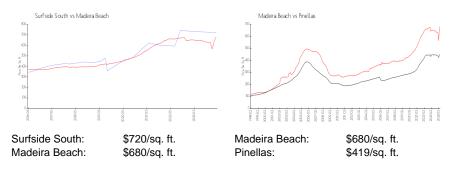

# Surfside South

14900 Gulf Blvd, Madeira Beach, FL, Pinellas 33708

## **Building Information**

| Number of units:                         | 61 |
|------------------------------------------|----|
| Number of active listings for rent:      | 0  |
| Number of active listings for sale:      | 2  |
| Building inventory for sale:             | 3% |
| Number of sales over the last 12 months: | 2  |
| Number of sales over the last 6 months:  | 1  |
| Number of sales over the last 3 months:  | 1  |

Surfside South Condominium Association 14900 Gulf Blvd # 101, Madeira Beach, FL 33708 Phone: +1 727-397-9769



Built in 1980 - 61 units - 5 floors

## **Market Information**



## **Inventory for Sale**

| Surfside South | 3% |
|----------------|----|
| Madeira Beach  | 3% |
| Pinellas       | 3% |

## Avg. Time to Close Over Last 12 Months

| Surfside South | 9 days  |
|----------------|---------|
| Madeira Beach  | 65 days |
| Pinellas       | 62 days |