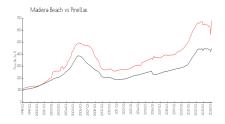

### **Market Information**

Surfside Tower: \$506/sq. ft. Madeira Beach: \$680/sq. ft. Madeira Beach: \$680/sq. ft.
Pinellas: \$419/sq. ft.