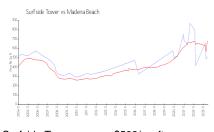

### **Market Information**

Surfside Tower: \$506/sq. ft. Madeira Beach: \$680/sq. ft. Madeira Beach: \$680/sq. ft.
Pinellas: \$419/sq. ft.