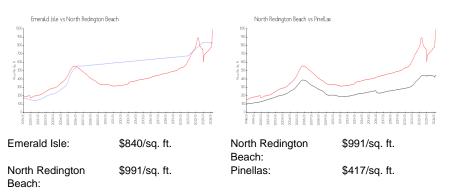

# **Emerald Isle**

17334 Gulf Blvd, North Redington Beach, FL, Pinellas 33708

### **Building Information**

| Number of units:                         | 24  |
|------------------------------------------|-----|
| Number of active listings for rent:      | 0   |
| Number of active listings for sale:      | 0   |
| Building inventory for sale:             |     |
| Number of sales over the last 12 months: | 0%% |
| Number of sales over the last 6 months:  | 0   |
| Number of sales over the last 3 months:  | 0   |

EMERALD ISLE CONDOMINIUM ASSOCIATION OF NORTH REDINGTON BEACH, INC. LEADING EDGE COMMUNITY ASSOCIATION MANAGER 901 N HERCULES AVE STE A CLEARWATER FL 33765 PHONE 727-461-9770 FAX 727-461-9775

Built in 1984 - 24 units - 6 floors

#### **Market Information**



## **Inventory for Sale**

Emerald Isle North Redington Beach 0%%

Pinellas

#### Avg. Time to Close Over Last 12 Months

| Emerald Isle          | 29 days |
|-----------------------|---------|
| North Redington Beach | 7 days  |
| Pinellas              | 60 days |