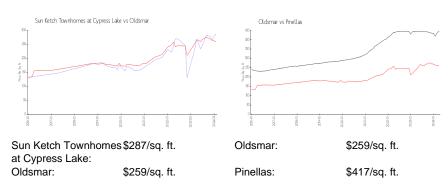

# **Inventory for Sale**

Sun Ketch Townhomes at Cypress Lake Oldsmar 0%%

Pinellas

### Avg. Time to Close Over Last 12 Months

Sun Ketch Townhomes at Cypress Lake
Oldsmar
Pinellas

11 days
54 days
60 days