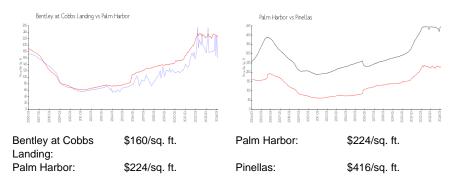

# **Bentley at Cobbs Landing**

3260 Haviland Ct, Palm Harbor, FL, Pinellas 34684

# **Building Information**

| Number of units:                         | 200 |
|------------------------------------------|-----|
| Number of active listings for rent:      | 3   |
| Number of active listings for sale:      | 2   |
| Building inventory for sale:             | 1%  |
| Number of sales over the last 12 months: | 23  |
| Number of sales over the last 6 months:  | 11  |
| Number of sales over the last 3 months:  | 7   |

Bentley At Cobbs Landing 3320 Haviland Ct Palm Harbor, FL 34684 (727) 789-1476 http://www.thebentleyatcobbslanding.com/



Built in 1990 - 200 units - 3 floors

### **Market Information**



# Inventory for Sale

| Bentley at Cobbs Landing | 1% |
|--------------------------|----|
| Palm Harbor              | 2% |
| Pinellas                 | 3% |

### Avg. Time to Close Over Last 12 Months

| Bentley at Cobbs Landing | 41 days |
|--------------------------|---------|
| Palm Harbor              | 34 days |
| Pinellas                 | 60 days |