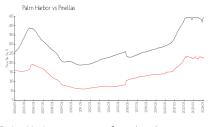

#### **Market Information**

Farrell Park: \$211/sq. ft.
Palm Harbor: \$224/sq. ft.

Palm Harbor: \$224/sq. ft. Pinellas: \$417/sq. ft.