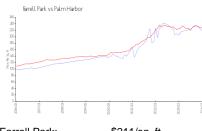

#### **Market Information**

Farrell Park: \$211/sq. ft.
Palm Harbor: \$224/sq. ft.

Palm Harbor: \$224/sq. ft. Pinellas: \$417/sq. ft.