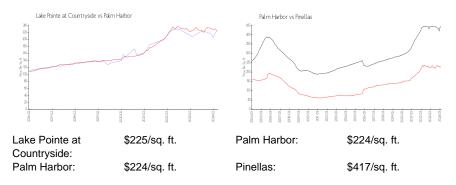

# Lake Pointe at Countryside

3567-3665 Country Pointe PI, Palm Harbor, FL, Pinellas 34684

### **Building Information**

| Number of units:<br>Number of active listings for rent: | 56<br>0 |
|---------------------------------------------------------|---------|
| Number of active listings for sale:                     | 0       |
| Building inventory for sale:                            |         |
| Number of sales over the last 12 months:                | 0%%     |
| Number of sales over the last 6 months:                 | 0       |
| Number of sales over the last 3 months:                 | 0       |
|                                                         |         |



Built in 2000 - 56 units - 2 floors

### **Market Information**



#### **Inventory for Sale**

Lake Pointe at Countryside Palm Harbor 0%%

Pinellas

## Avg. Time to Close Over Last 12 Months

| Lake Pointe at Countryside | 3 days  |
|----------------------------|---------|
| Palm Harbor                | 35 days |
| Pinellas                   | 60 days |