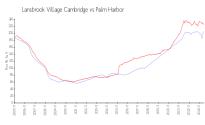

### **Market Information**

\$205/sq. ft.

Lansbrook Village Cambridge:

Palm Harbor: \$224/sq. ft.

Palm Harbor:

\$224/sq. ft.

Pinellas:

\$417/sq. ft.