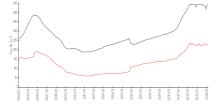

### **Market Information**

Meadow Lake: \$217/sq. ft. Palm Harbor: \$224/sq. ft.

Palm Harbor: \$224/sq. ft. Pinellas: \$417/sq. ft.

Palm Harbor vs Pinellas