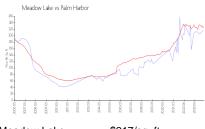

### **Market Information**

Meadow Lake: \$217/sq. ft. Palm Harbor: \$224/sq. ft.

Palm Harbor: \$224/sq. ft. Pinellas: \$417/sq. ft.

Palm Harbor vs Pinellas