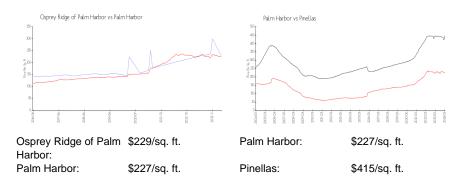

# **Osprey Ridge of Palm Harbor**

4707-4876 Osprey Ridge Cir, Palm Harbor, FL, Pinellas 34684

## **Building Information**

| Number of units:                         | 31 |
|------------------------------------------|----|
| Number of active listings for rent:      | 0  |
| Number of active listings for sale:      | 1  |
| Building inventory for sale:             | 3% |
| Number of sales over the last 12 months: | 4  |
| Number of sales over the last 6 months:  | 2  |
| Number of sales over the last 3 months:  | 0  |
|                                          |    |

Osprey Ridge of Palm Harbor Homeowners Association 4707 Osprey Ridge Cir, Palm Harbor, FL 34684 (727) 943-809



Built in 2013 - 31 units - 2 floors

### **Market Information**



### **Inventory for Sale**

| Osprey Ridge of Palm Harbor | 3% |
|-----------------------------|----|
| Palm Harbor                 | 2% |
| Pinellas                    | 3% |

### Avg. Time to Close Over Last 12 Months

| Osprey Ridge of Palm Harbor | 71 days |
|-----------------------------|---------|
| Palm Harbor                 | 34 days |
| Pinellas                    | 60 days |