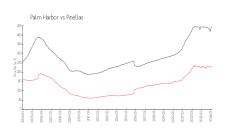

#### **Market Information**

Preserve at Lansbrook: \$221/sq. ft. Palm Harbor: \$224/sq. ft.

Palm Harbor: \$224/sq. ft. Pinellas: \$417/sq. ft.