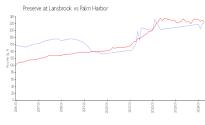

#### **Market Information**

Preserve at Lansbrook: \$221/sq. ft. Palm Harbor: \$224/sq. ft.

Palm Harbor: \$224/sq. ft. Pinellas: \$417/sq. ft.