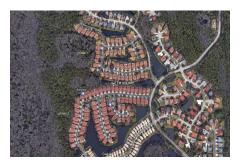

# Salem Square

3749-3899 Dartson St, Palm Harbor, FL, Pinellas 33773

https://melrosecorporation.com/salem-square/

Built in 1991/2000 - 258 units - 1 floor