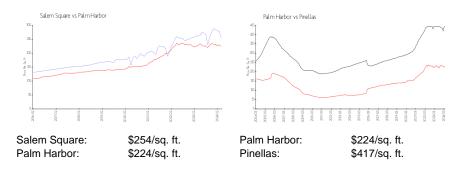

# Salem Square

3749-3899 Dartson St, Palm Harbor, FL, Pinellas 33773

# **Building Information**

Number of units: 258
Number of active listings for rent: 0
Number of active listings for sale: 0
Building inventory for sale:

Number of sales over the last 12 months: 0%% Number of sales over the last 6 months: 0 Number of sales over the last 3 months: 0

Salem Square
Homeowners Association, Inc.
The Melrose Management Partnership
3527 Palm Harbor Blvd
Palm Harbor, FI 34683
727.787.3461
Salem Square II
Homeowners Association Inc
701 Enterprise Road East 405
Safety Harbor, FL 34695
Phone: (727) 796-8485

https://melrosecorporation.com/salem-square/



Built in 1991/2000 - 258 units - 1 floor

### **Market Information**



# **Inventory for Sale**

Salem Square Palm Harbor 0%%

Pinellas

# Avg. Time to Close Over Last 12 Months

Salem Square 22 days
Palm Harbor 33 days
Pinellas 60 days