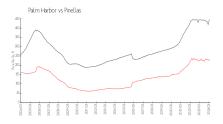

#### **Market Information**

Tuscany at Innisbrook: \$257/sq. ft. Palm Harbor: \$224/sq. ft.

Palm Harbor: \$224/sq. ft. Pinellas: \$417/sq. ft.