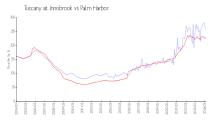

#### **Market Information**

Tuscany at Innisbrook: \$257/sq. ft. Palm Harbor: \$224/sq. ft.

Palm Harbor: \$224/sq. ft. Pinellas: \$417/sq. ft.