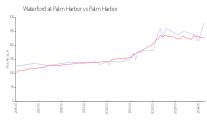

#### **Market Information**

Waterford at Palm \$280/sq. ft.

Harbor: \$224/sq. ft.

Palm Harbor vs Pnellas

Solution 
Solution

Palm Harbor: \$224/sq. ft.

Pinellas: \$417/sq. ft.