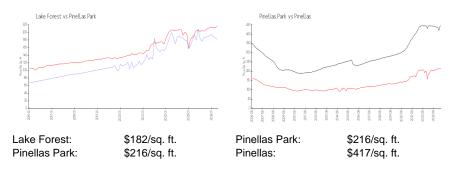

#### **Inventory for Sale**

| Lake Forest   | 2% |
|---------------|----|
| Pinellas Park | 1% |
| Pinellas      | 3% |

## Avg. Time to Close Over Last 12 Months

| Lake Forest   | 21 days |
|---------------|---------|
| Pinellas Park | 21 days |
| Pinellas      | 61 days |