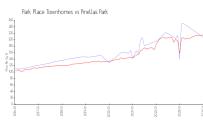

### **Market Information**

Park Place \$207/sq. ft.

Townhomes:

Pinellas Park: \$216/sq. ft.

Pinellas Park: \$216/sq. ft.

Pinellas: \$417/sq. ft.