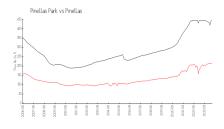

### **Market Information**

Park Place \$207/sq. ft.

Townhomes:

Pinellas Park: \$216/sq. ft.

Pinellas Park: \$216/sq. ft.

Pinellas: \$417/sq. ft.