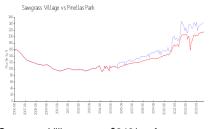

### **Market Information**

Sawgrass Village: \$246/sq. ft. Pinellas Park: \$216/sq. ft. Pinellas Park: \$216/sq. ft. Pinellas: \$417/sq. ft.