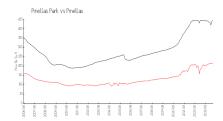

### **Market Information**

Sawgrass Village: \$246/sq. ft. Pinellas Park: \$216/sq. ft. Pinellas Park: \$216/sq. ft. Pinellas: \$417/sq. ft.