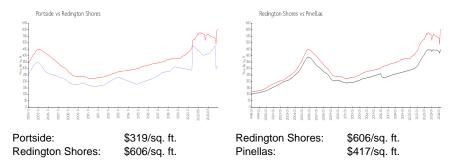

Shores, FL, Pinellas 33708

## **Building Information**

| Number of units:<br>Number of active listings for rent: | 36<br>0     |
|---------------------------------------------------------|-------------|
| Number of active listings for sale:                     | 0           |
| Building inventory for sale:                            |             |
| Number of sales over the last 12 months:                | <b>Ø</b> %% |
| Number of sales over the last 6 months:                 | 1           |
| Number of sales over the last 3 months:                 | 0           |
|                                                         |             |

Portside Of Pinellas 18325 Gulf Blvd, Redington Shores, FL 33708 (727) 392-7071



Built in 1984 - 36 units - 5 floors

#### **Market Information**



## **Inventory for Sale**

Portside Redington Shores 0%%

Pinellas

### Avg. Time to Close Over Last 12 Months

| Portside         | 23 days |
|------------------|---------|
| Redington Shores | 66 days |
| Pinellas         | 60 days |