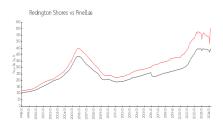

#### **Market Information**

Tower Isle: \$494/sq. ft. Redington Shores: \$606/sq. ft.

Redington Shores: \$606/sq. ft. Pinellas: \$417/sq. ft.