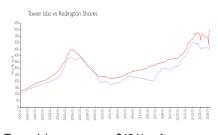

#### **Market Information**

Tower Isle: \$494/sq. ft. Redington Shores: \$606/sq. ft.

Redington Shores: \$606/sq. ft. Pinellas: \$417/sq. ft.