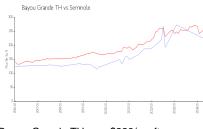

#### **Market Information**

Bayou Grande TH: \$226/sq. ft. Seminole: \$253/sq. ft.

Seminole: \$253/sq. ft. Pinellas: \$417/sq. ft.