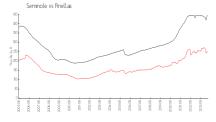

#### **Market Information**

Bayou Grande TH: \$226/sq. ft. Seminole: \$253/sq. ft.

Seminole: \$253/sq. ft. Pinellas: \$417/sq. ft.