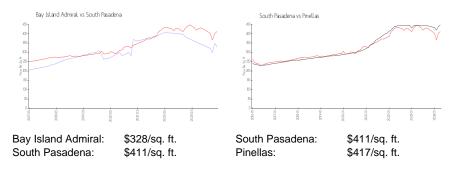

# **Bay Island Admiral**

7300 Sun Island Dr, South Pasadena, FL, Pinellas 33707

# **Building Information**

| Number of units:                         | 94 |
|------------------------------------------|----|
| Number of active listings for rent:      | 0  |
| Number of active listings for sale:      | 2  |
| Building inventory for sale:             | 2% |
| Number of sales over the last 12 months: | 3  |
| Number of sales over the last 6 months:  | 2  |
| Number of sales over the last 3 months:  | 2  |
|                                          |    |

Bay Island Group Address: 7490 Bay Island Dr S, South Pasadena, FL 33707 Phone: +1 727-360-2751



Built in 1980 - 94 units - 18 floors

# **Market Information**



# Inventory for Sale

| Bay Island Admiral | 2% |
|--------------------|----|
| South Pasadena     | 2% |
| Pinellas           | 3% |

# Avg. Time to Close Over Last 12 Months

| Bay Island Admiral | 64 days |
|--------------------|---------|
| South Pasadena     | 56 days |
| Pinellas           | 60 days |