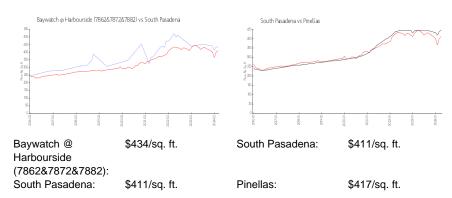

# Baywatch @ Harbourside (7862&7872&7882)

7862 Sailboat Key Blvd W, South Pasadena, FL, Pinellas 33707