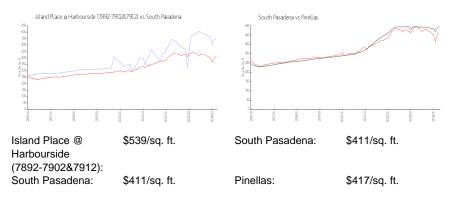

## **Inventory for Sale**

| Island Place @ Harbourside | 0% |
|----------------------------|----|
| (7892-7902&7912)           |    |
| South Pasadena             | 2% |
| Pinellas                   | 3% |

### Avg. Time to Close Over Last 12 Months

| Island Place @ Harbourside         | 73 days |
|------------------------------------|---------|
| (7892-7902&7912)<br>South Pasadena | 56 days |
| Pinellas                           | 60 days |