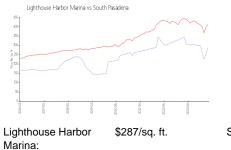

### **Market Information**

South Pasadena: \$411/sq. ft. South Pasadena:

Pinellas: \$417/sq. ft.