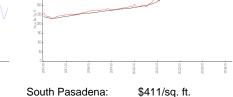

### **Market Information**

South Pasadena: \$411/sq. ft. South Pasadena:

Pinellas: \$417/sq. ft.