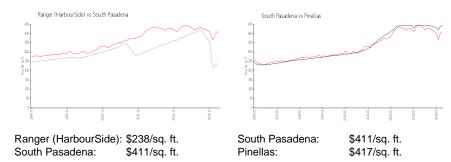

## **Inventory for Sale**

Ranger (HarbourSide) South Pasadena 0%%

Pinellas

# Avg. Time to Close Over Last 12 Months

Ranger (HarbourSide) 57 days South Pasadena 56 days Pinellas 61 days

Built in 1981 - 32 units - 4 floors