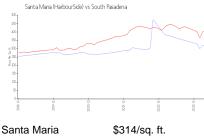

#### **Market Information**

\$411/sq. ft. South Pasadena:

South Pasadena: \$411/sq. ft.

Pinellas: \$417/sq. ft.