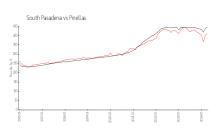

#### **Market Information**

\$411/sq. ft. South Pasadena:

South Pasadena: \$411/sq. ft.

Pinellas: \$417/sq. ft.