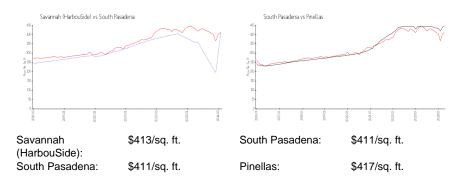

## Avg. Time to Close Over Last 12 Months

Savannah (HarbouSide)63 daysSouth Pasadena56 daysPinellas60 days

Built in 1981 - 32 units - 4 floors