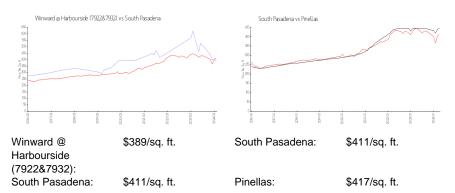

# Winward @ Harbourside (7922&7932)

7922 Sailboat Key Blvd, South Pasadena, FL, Pinellas 33707

## **Building Information**

| Number of units:                         |
|------------------------------------------|
| Number of active listings for rent:      |
| Number of active listings for sale:      |
| Building inventory for sale:             |
| Number of sales over the last 12 months: |
| Number of sales over the last 6 months:  |
| Number of sales over the last 3 months:  |
|                                          |



Built in 1988 - 108 units - 9 floors

#### **Market Information**



4 1 1

### **Inventory for Sale**

| Winward @ Harbourside (7922&7932) | 2% |
|-----------------------------------|----|
| South Pasadena                    | 2% |
| Pinellas                          | 3% |

#### Avg. Time to Close Over Last 12 Months

| Winward @ Harbourside (7922&7932) | 16 days |
|-----------------------------------|---------|
| South Pasadena                    | 56 days |
| Pinellas                          | 60 days |