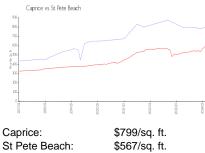

### **Market Information**

\$567/sq. ft.

St Pete Beach vs Pinellas

St Pete Beach: \$567/sq. ft. Pinellas: \$422/sq. ft.