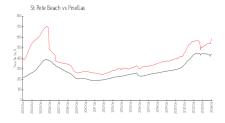

### **Market Information**

Envoy Point East: \$569/sq. ft. St Pete Beach: \$588/sq. ft.

St Pete Beach: \$588/sq. ft. Pinellas: \$417/sq. ft.