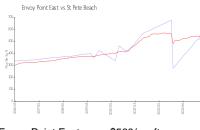

### **Market Information**

Envoy Point East: \$569/sq. ft. St Pete Beach: \$588/sq. ft.

St Pete Beach: \$588/sq. ft. Pinellas: \$417/sq. ft.