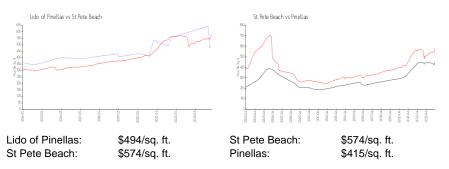

# Lido of Pinellas

4450 Gulf Blvd, St Pete Beach, FL, Pinellas 33706

## **Building Information**

| Number of units:                         | 74  |
|------------------------------------------|-----|
| Number of active listings for rent:      | 1   |
| Number of active listings for sale:      | 0   |
| Building inventory for sale:             |     |
| Number of sales over the last 12 months: | 0%% |
| Number of sales over the last 6 months:  | 1   |
| Number of sales over the last 3 months:  | 1   |
|                                          |     |



Built in 1985 - 74 units - 5 floors

#### **Market Information**



## **Inventory for Sale**

Lido of Pinellas St Pete Beach 0%%

Pinellas

## Avg. Time to Close Over Last 12 Months

| Lido of Pinellas | 4 days  |
|------------------|---------|
| St Pete Beach    | 56 days |
| Pinellas         | 60 days |