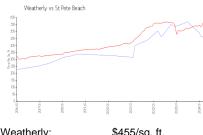

### **Market Information**

Weatherly: \$455/sq. ft. St Pete Beach: \$588/sq. ft.

St Pete Beach: \$588/sq. ft.
Pinellas: \$417/sq. ft.