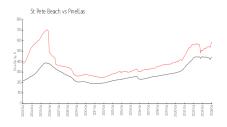

### **Market Information**

Weatherly: \$455/sq. ft. St Pete Beach: \$588/sq. ft.

St Pete Beach: \$588/sq. ft.
Pinellas: \$417/sq. ft.