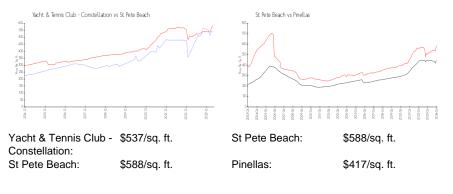

# Yacht & Tennis Club - Constellation

9425 Blind Pass Rd, St Pete Beach, FL, Pinellas 33706

#### **Building Information**

| Number of units:                         | 94 |
|------------------------------------------|----|
| Number of active listings for rent:      | 0  |
| Number of active listings for sale:      | 1  |
| Building inventory for sale:             | 1% |
| Number of sales over the last 12 months: | 8  |
| Number of sales over the last 6 months:  | 2  |
| Number of sales over the last 3 months:  | 1  |

Yacht & Tennis Club Association Inc Address: 9415 Blind Pass Rd, St Pete Beach, FL 33706, Phone: +1 727-360-0379

## **Market Information**



## **Inventory for Sale**

| Yacht & Tennis Club - Constellation | 1% |
|-------------------------------------|----|
| St Pete Beach                       | 3% |
| Pinellas                            | 3% |

## Avg. Time to Close Over Last 12 Months

| Yacht & Tennis Club - Constellation | 35 days |
|-------------------------------------|---------|
| St Pete Beach                       | 57 days |
| Pinellas                            | 60 days |



Built in 1980 - 94 units - 13 floors