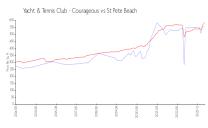

#### **Market Information**

700-600-600-600-600-600-600-600-600-600-600-600-600-600-600-600-600-600-600-600-600-600-600-600-600-600-600-600-600-600-600-600-600-600-600-600-600-600-600-600-600-600-600-600-600-600-600-600-600-600-600-600-600-600-600-600-600-600-600-600-600-600-600-600-600-600-600-600-600-600-600-600-600-600-600-600-600-600-600-600-600-600-600-600-600-600-600-600-600-600-600-600-600-600-600-600-600-600-600-600-600-600-600-600-600-600-600-600-600-600-600-600-600-600-600-600-600-600-600-600-600-600-600-600-600-600-600-600-600-600-600-600-600-600-600-600-600-600-600-600-600-600-600-600-600-600-600-600-600-600-600-600-600-600-600-600-600-600-600-600-600-600-600-600-600-600-600-600-600-600-600-600-600-600-600-600-600-600-600-600-600-600-600-600-600-600-600-600-600-600-600-600-600-600-600-600-600-600-600-600-600-600-600-600-600-600-600-600-600-600-600-600-600-600-600-600-600-600-600-600-600-600-600-600-600-600-600-600-600-600-600-600-600-600-600-600-600-600-600-600-600-600-600-600-600-600-600-600-600-600-600-600-600-600-600-600-600-600-600-600-600-600-600-600-600-600-600-600-600-600-600-600-600-600-600-600-600-600-600-600-600-600-600-600-600-600-600-600-600-600-600-600-600-600-600-600-600-600-600-600-600-600-600-600-600-600-600-600-600-600-600-600-600-600-600-600-600-600-600-600-600-600-600-600-600-600-600-600-600-600-600-600-600-600-600-600-600-600-600-600-600-

Yacht & Tennis Club - \$553/sq. ft.

Courageous:

St Pete Beach: \$584/sq. ft.

St Pete Beach: \$584/sq. ft.

St Pete Beach vs Pinellas

Pinellas: \$419/sq. ft.