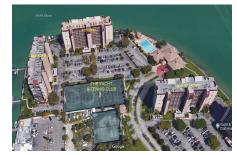

# Yacht & Tennis Club - Courageous

9525 Blind Pass Rd, St Pete Beach, FL, Pinellas 33706

Number of sales over the last 3 months:

0

Yacht & Tennis Club Association Inc Address: 9415 Blind Pass Rd, St Pete Beach, FL 33706, Phone: +1 727-360-0379

Built in 1978 - 93 units - 13 floors